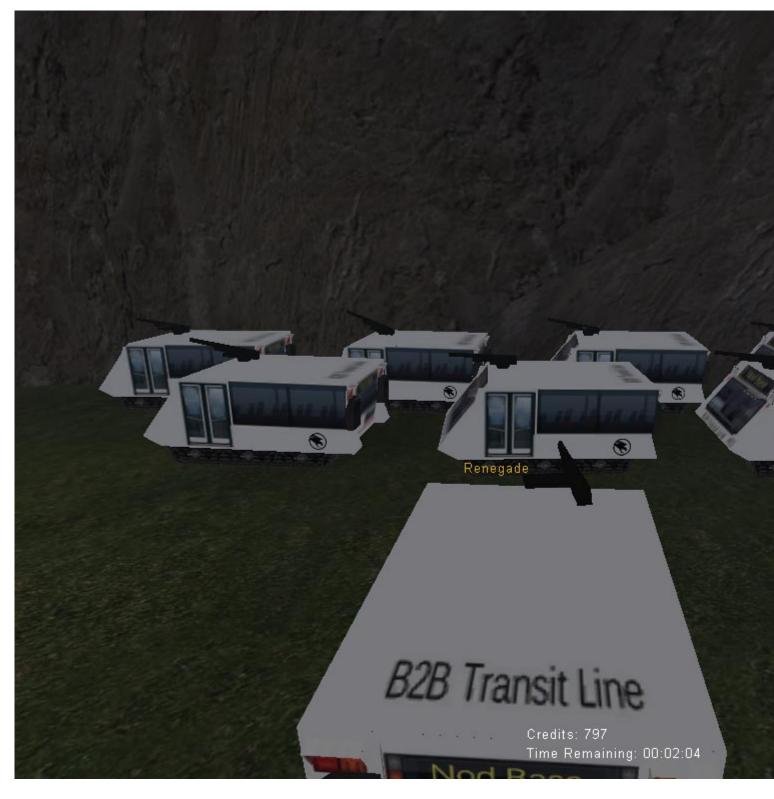

## Subject: [skin] GDI B2B Transit APC Posted by ChewML on Mon, 14 Sep 2009 02:04:40 GMT

View Forum Message <> Reply to Message

Now hiring drivers to transit soldiers and engineers to the front lines!

Toggle Spoiler

**Toggle Spoiler** 

**Toggle Spoiler** 

Hope you enjoy!

## File Attachments

1) BUSs.jpg, downloaded 537 times

Page 1 of 5 ---- Generated from

Command and Conquer: Renegade Official Forums

2) BUSf.jpg, downloaded 519 times

- 3) v\_gdi\_apc.dds, downloaded 117 times
  4) BUSb.jpg, downloaded 519 times