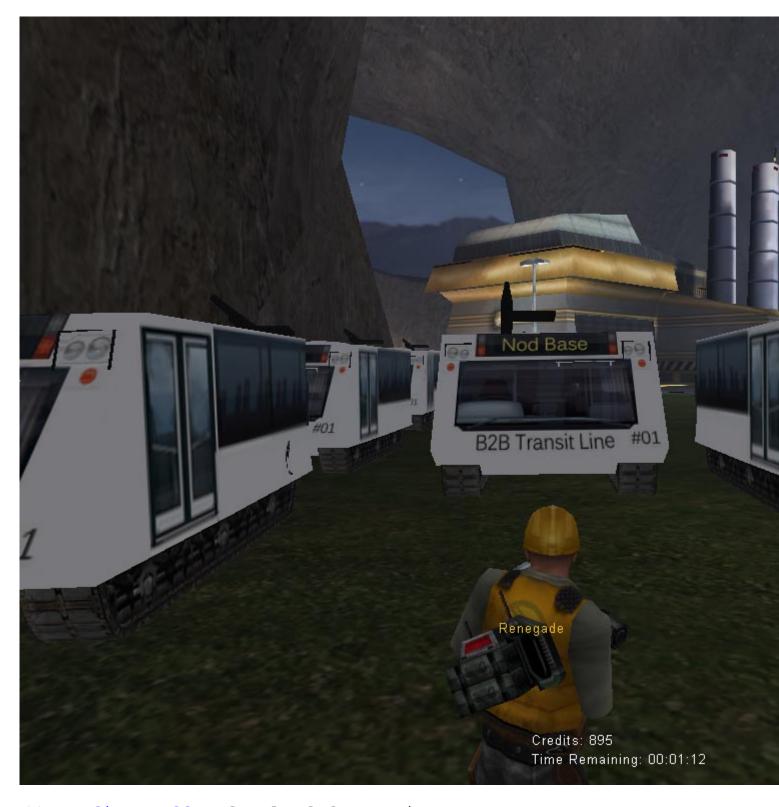

## Subject: [skin] GDI B2B Transit APC Posted by ChewML on Mon, 14 Sep 2009 02:04:40 GMT

View Forum Message <> Reply to Message

Now hiring drivers to transit soldiers and engineers to the front lines!

Toggle Spoiler

**Toggle Spoiler** 

**Toggle Spoiler** 

Hope you enjoy!

## File Attachments

1) BUSs.jpg, downloaded 537 times

Page 1 of 5 ---- Generated from

Command and Conquer: Renegade Official Forums

2) BUSf.jpg, downloaded 519 times

- 3) v\_gdi\_apc.dds, downloaded 117 times
  4) BUSb.jpg, downloaded 519 times