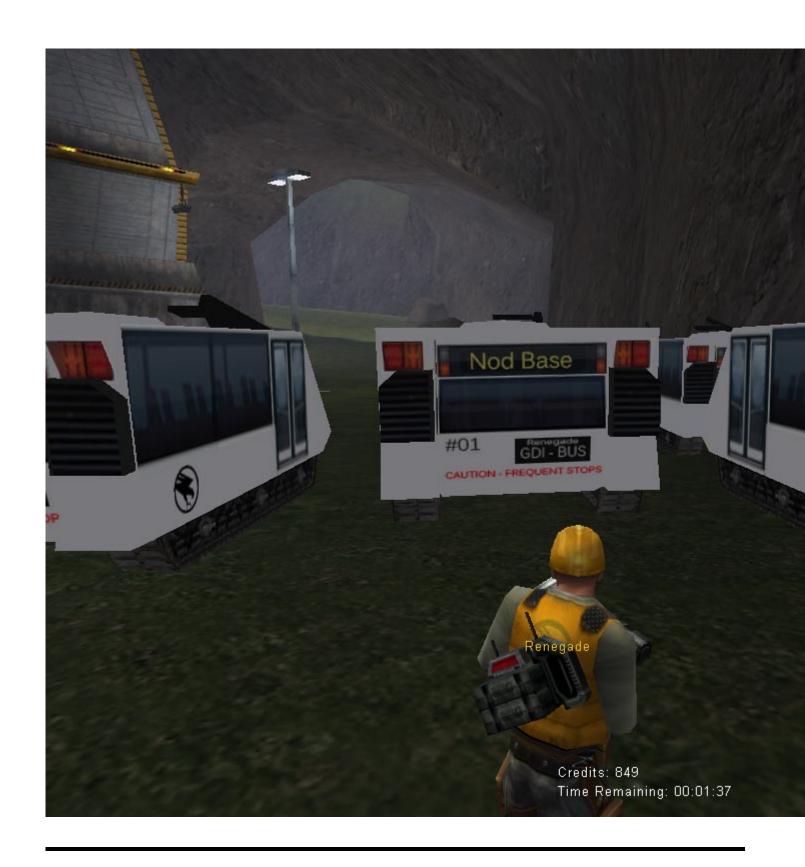

## Subject: [skin] GDI B2B Transit APC Posted by ChewML on Mon, 14 Sep 2009 02:04:40 GMT

View Forum Message <> Reply to Message

Now hiring drivers to transit soldiers and engineers to the front lines!

Toggle Spoiler

**Toggle Spoiler** 

**Toggle Spoiler** 

Hope you enjoy!

## File Attachments

1) BUSs.jpg, downloaded 537 times

Page 1 of 5 ---- Generated from

Command and Conquer: Renegade Official Forums

2) BUSf.jpg, downloaded 519 times

- 3) v\_gdi\_apc.dds, downloaded 117 times
  4) BUSb.jpg, downloaded 519 times