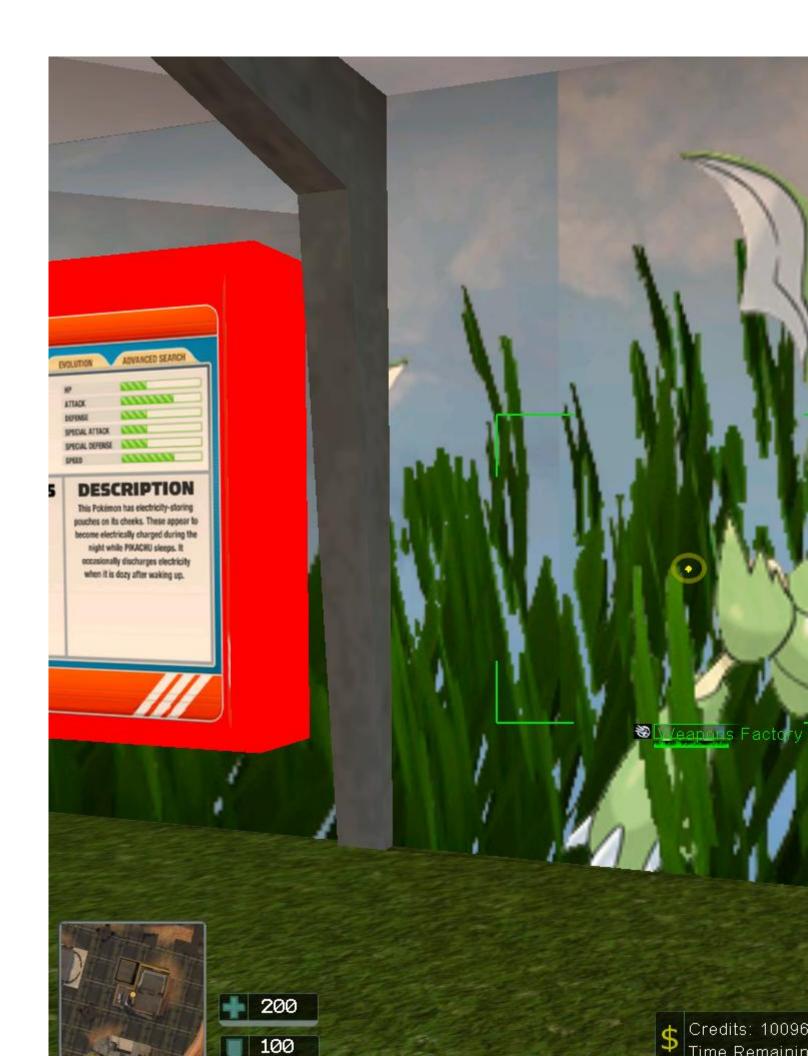

Subject: pokemon wf

Posted by JsxKeule on Mon, 23 Feb 2009 19:53:24 GMT

View Forum Message <> Reply to Message

i have overskinned Di3HardNL's castle wf interior can you say me what i can do better

File Attachments

I'll upload the pictures into this thread for others:

Toggle Spoiler

File Attachments
1) wf1.JPG, downloaded 515 times

Page 2 of 16 ---- Generated from Command and Conquer: Renegade Official Forums

Page 4 of 16 ---- Generated from Command and Conquer: Renegade Official Forums