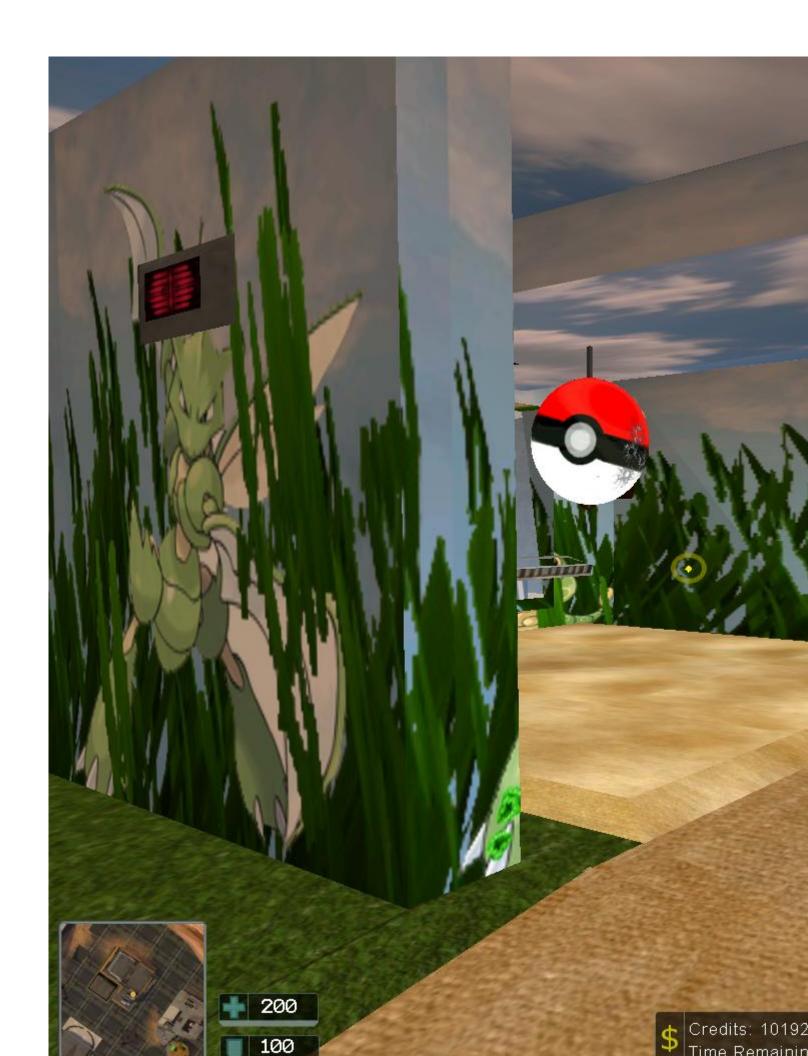

Subject: pokemon wf

Posted by JsxKeule on Mon, 23 Feb 2009 19:53:24 GMT

View Forum Message <> Reply to Message

i have overskinned Di3HardNL's castle wf interior can you say me what i can do better

File Attachments

1) pokemon wf pics.zip, downloaded 143 times

Subject: Re: pokemon wf

Posted by ErroR on Mon, 23 Feb 2009 19:56:08 GMT

View Forum Message <> Reply to Message

lolwut!

but i really like the quality and the looks of it

I'll upload the pictures into this thread for others:

Toggle Spoiler

File Attachments
1) wf1.JPG, downloaded 515 times

Page 2 of 16 ---- Generated from Command and Conquer: Renegade Official Forums

Page 4 of 16 ---- Generated from Command and Conquer: Renegade Official Forums