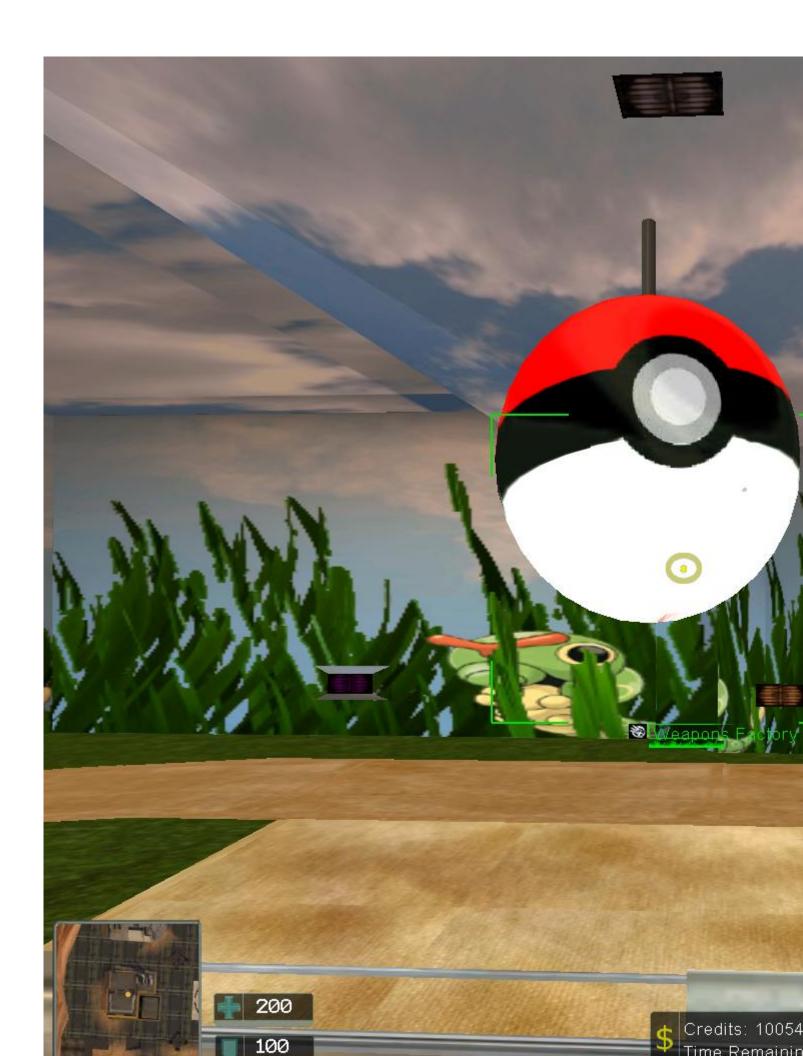

Subject: pokemon wf

Posted by JsxKeule on Mon, 23 Feb 2009 19:53:24 GMT

View Forum Message <> Reply to Message

i have overskinned Di3HardNL's castle wf interior can you say me what i can do better

File Attachments

I'll upload the pictures into this thread for others:

Toggle Spoiler

File Attachments
1) wf1.JPG, downloaded 515 times

Page 2 of 16 ---- Generated from Command and Conquer: Renegade Official Forums

Page 4 of 16 ---- Generated from Command and Conquer: Renegade Official Forums