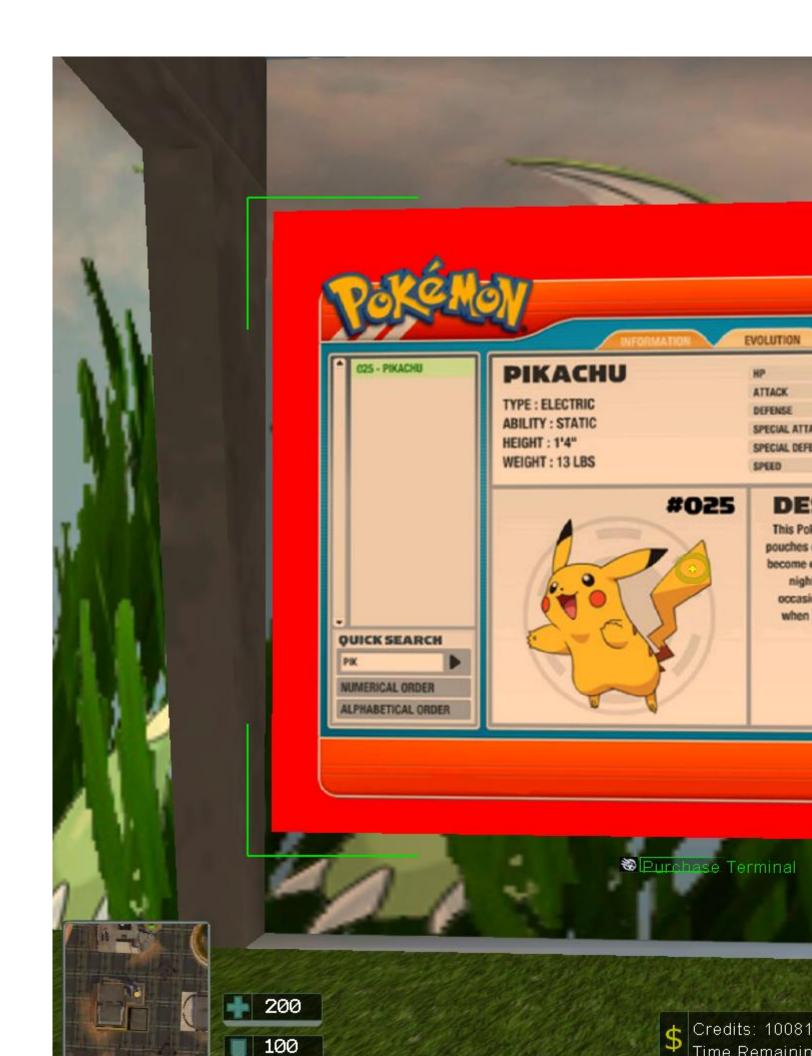

Subject: pokemon wf

Posted by JsxKeule on Mon, 23 Feb 2009 19:53:24 GMT

View Forum Message <> Reply to Message

i have overskinned Di3HardNL's castle wf interior can you say me what i can do better

File Attachments

I'll upload the pictures into this thread for others:

Toggle Spoiler

File Attachments
1) wf1.JPG, downloaded 515 times

Page 2 of 16 ---- Generated from Command and Conquer: Renegade Official Forums

Page 4 of 16 ---- Generated from Command and Conquer: Renegade Official Forums