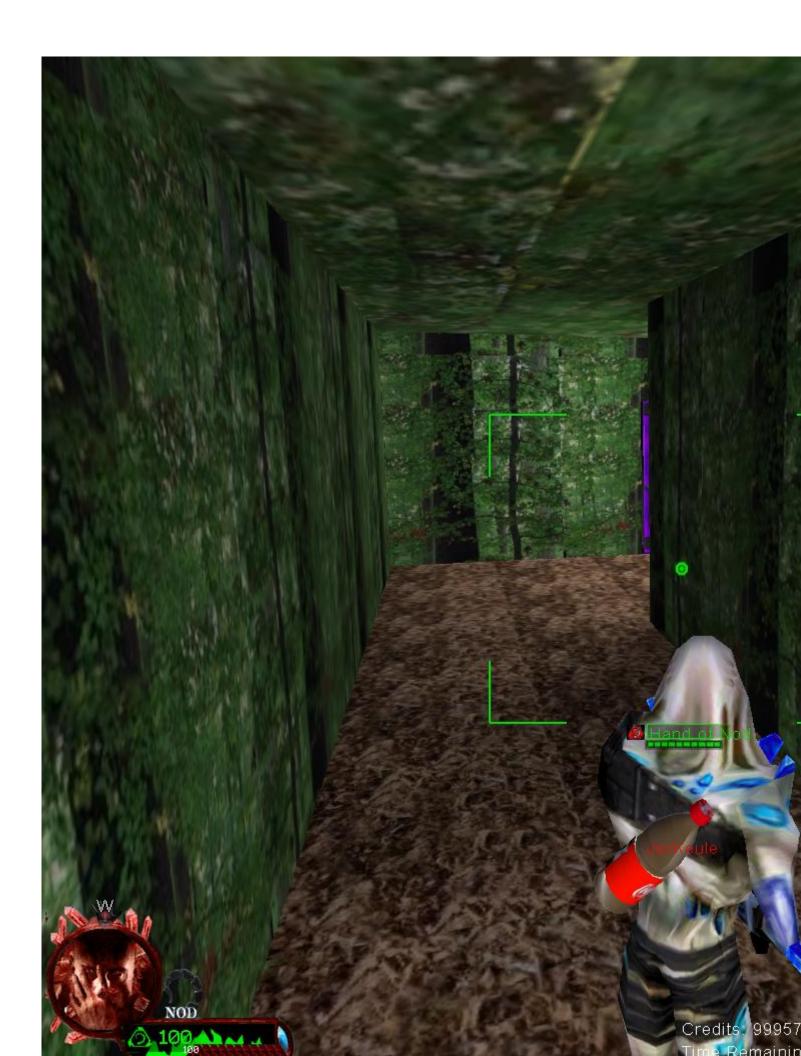

View Forum Message <> Reply to Message

It makes going outside a disappointment

Subject: Re: pokemon wf

Posted by JsxKeule on Sat, 28 Feb 2009 10:26:44 GMT

View Forum Message <> Reply to Message

hey nothing against skins that are look lik outside

## File Attachments

1) nod wooden interior.JPG, downloaded 173 times

Subject: Re: pokemon wf Posted by marcin205 on Sat, 28 Feb 2009 15:09:14 GMT

View Forum Message <> Reply to Message

wooded look nice ,lol coca-cola bottle timed