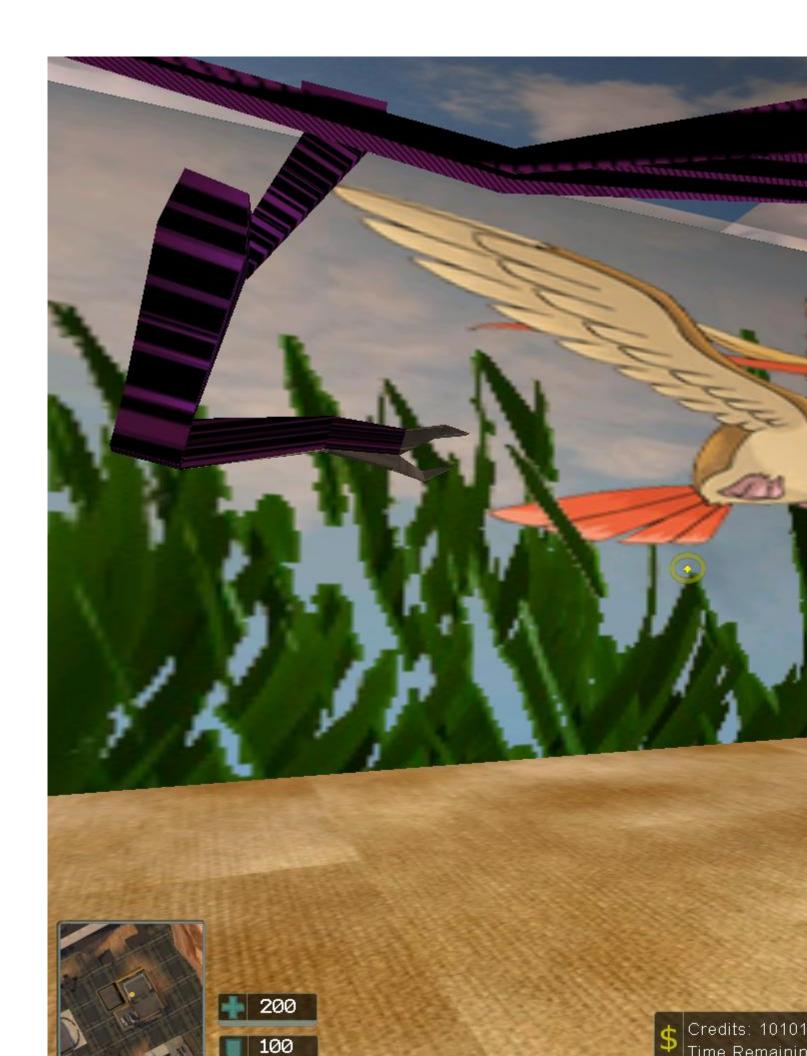

Subject: pokemon wf

Posted by JsxKeule on Mon, 23 Feb 2009 19:53:24 GMT

View Forum Message <> Reply to Message

i have overskinned Di3HardNL's castle wf interior can you say me what i can do better

File Attachments

I'll upload the pictures into this thread for others:

Toggle Spoiler

File Attachments
1) wf1.JPG, downloaded 515 times

Page 2 of 16 ---- Generated from Command and Conquer: Renegade Official Forums

Page 4 of 16 ---- Generated from Command and Conquer: Renegade Official Forums