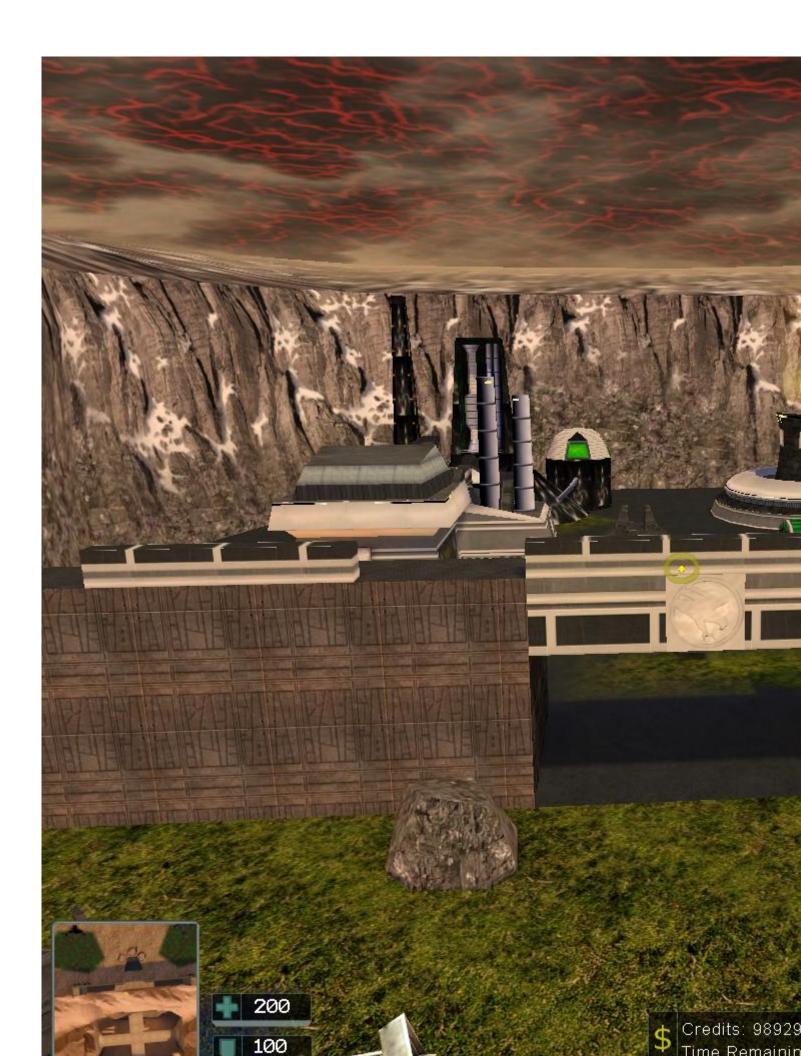

Subject: white gdi base Posted by JsxKeule on Mon, 23 Feb 2009 06:52:20 GMT View Forum Message <> Reply to Message

i've made a white gdi base skin because i never saw one. the bar and the darker pp are not in the pack.

can you say me what i can do better.

File Attachments
1) GDI\_BASE.JPG, downloaded 425 times

Subject: Re: white gdi base

Posted by ErroR on Mon, 23 Feb 2009 08:21:32 GMT

View Forum Message <> Reply to Message

these are.. um.. different, try to make the colors softer

Subject: Re: white gdi base

Posted by Reaver11 on Mon, 23 Feb 2009 09:01:50 GMT

View Forum Message <> Reply to Message

Hmm it is good only the details for the white areas are fully gone. It might be a bit too white/flashy.

For the rest good job!

Subject: Re: white gdi base

Posted by JsxKeule on Mon, 23 Feb 2009 14:36:32 GMT

View Forum Message <> Reply to Message

can some1 say me where i can download the purple gdi base from stereosquirrel