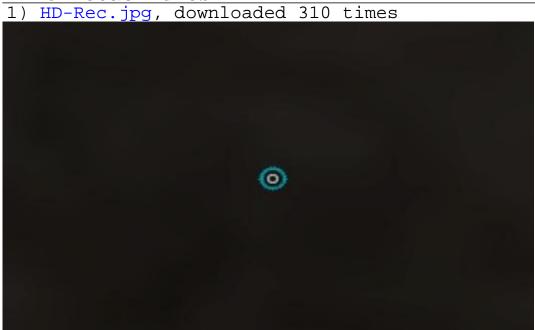

Subject: rectle Posted by Good-One-Driver on Sun, 22 Feb 2009 17:52:07 GMT View Forum Message <> Reply to Message

hey do you know were to get a rectle that is colorful and is like a dot Edit: i found ss here it is

File Attachments

1) 140\_ki10.jpg, downloaded 392 times

Subject: Re: rectle Posted by ErroR on Sun, 22 Feb 2009 17:54:30 GMT View Forum Message <> Reply to Message

http://www.renegadeforums.com/index.php?t=msg&th=31731&start=0&rid=2 3758

Subject: Re: rectle Posted by Good-One-Driver on Sun, 22 Feb 2009 17:59:48 GMT View Forum Message <> Reply to Message

ty but do i just color it diffrent color or what? cause ive seen quite a few like purple, green, blue but no one tells me download link

GoodOneDriver wrote on Sun, 22 February 2009 11:59ty but do i just color it diffrent color or what? cause ive seen quite a few like purple, green, blue but no one tells me download link

Yep, Just basically fool around with the colors. I personally enjoy "Blue".

I like mine, when your over the enemy, the blue turns dark red and the hd\_recticle\_hit turns bright red. So basically when over the enemy you can only see the inner circle.

But that's just me, everyone has there own style.