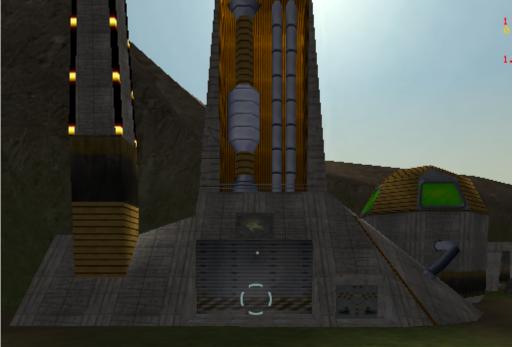

Subject: Make The Field TS Ref Posted by anant on Tue, 13 Jan 2009 03:11:43 GMT

View Forum Message <> Reply to Message

Could someone make the Field TS ref for me please??? i'd love it

## File Attachments

1) ScreenShot01.png, downloaded 357 times

2) ScreenShot02.png, downloaded 369 times

Subject: Re: Make The Field TS Ref

Posted by slosha on Tue, 13 Jan 2009 04:38:48 GMT

View Forum Message <> Reply to Message