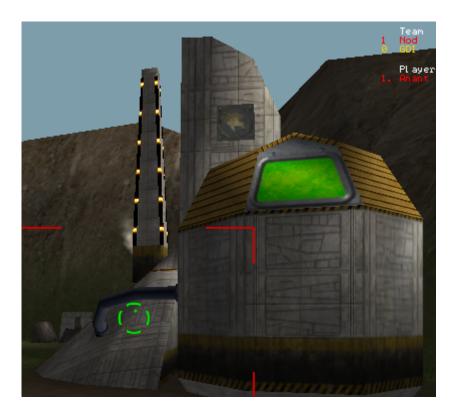

Subject: Make The Field TS Ref Posted by anant on Tue, 13 Jan 2009 03:11:43 GMT

View Forum Message <> Reply to Message

Could someone make the Field TS ref for me please??? i'd love it

## File Attachments

1) ScreenShot01.png, downloaded 357 times

2) ScreenShot02.png, downloaded 369 times

Subject: Re: Make The Field TS Ref

Posted by slosha on Tue, 13 Jan 2009 04:38:48 GMT

View Forum Message <> Reply to Message