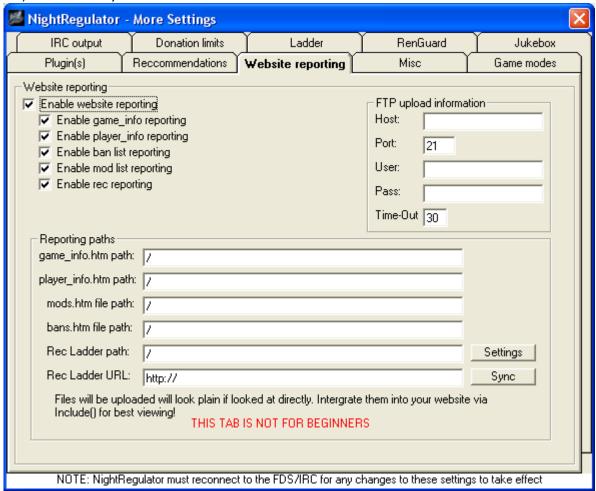

Subject: NR Question

Posted by cpjok on Wed, 17 Dec 2008 02:32:06 GMT

View Forum Message <> Reply to Message

How do i Setup Website Reporting on NR

What do i put in them boxes

## File Attachments

1) NR.PNG, downloaded 377 times

Subject: Re: NR Question

Posted by wittebolx on Fri, 19 Dec 2008 08:56:05 GMT

View Forum Message <> Reply to Message

did you see the text "THIS TAB IS NOT FOR BEGINNERS"

anyway, you will need to fill in the details as explained. example:
FTP upload informations
Host - ftp.wittebolx.com
User - wittebolx
Pass - somethingawesome
and about the reporting path's.
example:
root/httpdocs/myrenegadeinfo/