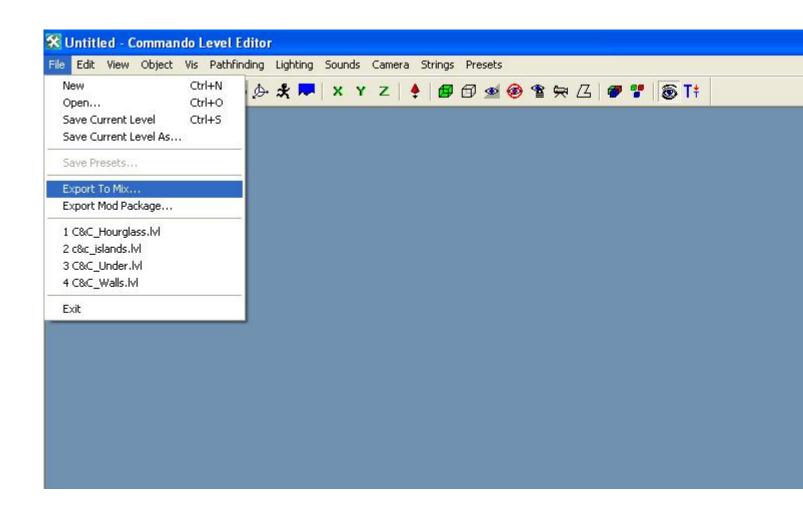

View Forum Message <> Reply to Message

You could easily use LevelEdit for this.

See in the Screenshot

## File Attachments

1) lvl2mix.JPG, downloaded 218 times