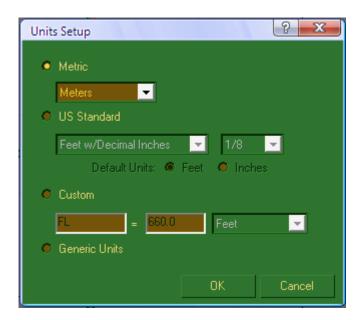

To know the units that you are currently using, go here:

To change the units, simply click on "Units Setup..." and choose the units you want:

## File Attachments

2) Screen02.PNG, downloaded 313 times

Subject: Re: renx question

Posted by nopol10 on Sun, 25 Feb 2007 09:09:45 GMT

View Forum Message <> Reply to Message

The standard units renx/gmax uses is Generic Units if you did not touch any settings.