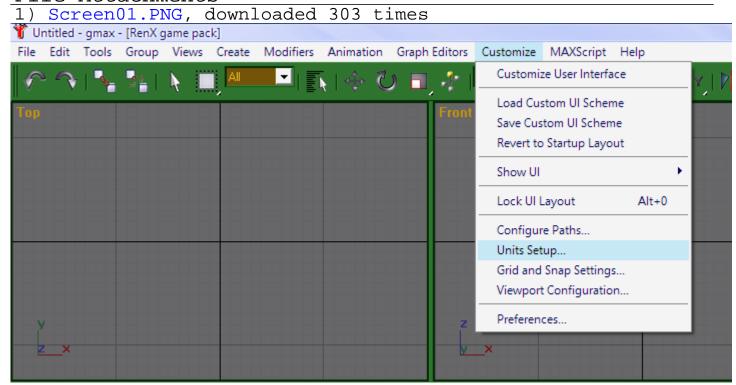

**Thanks** 

Subject: Re: renx question

Posted by TSS888 on Sun, 25 Feb 2007 08:50:19 GMT

View Forum Message <> Reply to Message

Did you mean the units of measurment for the length of something? If this was your question, here's the answer:

To know the units that you are currently using, go here:

To change the units, simply click on "Units Setup..." and choose the units you want: