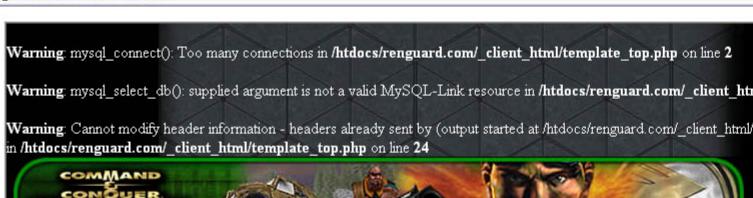

## Subject: Strange RG Errors

Posted by Creed3020 on Sat, 24 Feb 2007 22:27:58 GMT

View Forum Message <> Reply to Message

I was exiting out of my Renguard today and its window was full of SQL errors.

See attached screenshot for details.

I am using the latest BETA.

File Attachments
1) rg-error.jpg, downloaded 429 times

Page 1 of 3 ---- Generated from

Command and Conquer: Renegade Official Forums

- [14:28] Welcome to RenGuard, xbulletsx!
- [14:28] To launch Renegade, please click 'Renegade'.
- [14:28] WARNING: Model Textures (Skins) have been detected on your client! You will not be able to join a pure server.
- [14:28] You have joined End of Evolution AOW
- [14:55] You have left server End of Evolution AOW.

Renegade Options

Subject: Re: Strange RG Errors Posted by Carrierll on Sat, 24 Feb 2007 23:20:41 GMT

View Forum Message <> Reply to Message

Looks like it's serverside to me. (Do correct me if I'm wrong)

Subject: Re: Strange RG Errors

Posted by Blazer on Sat, 24 Feb 2007 23:53:09 GMT

View Forum Message <> Reply to Message

That was a temporary issue with the RG backend database. Nothing wrong with the client, but thanks for reporting it.

Subject: Re: Strange RG Errors

Posted by Creed3020 on Sun, 25 Feb 2007 02:49:15 GMT

View Forum Message <> Reply to Message

I figured it had to do with the backend not client side.

Not a problem Blazer.