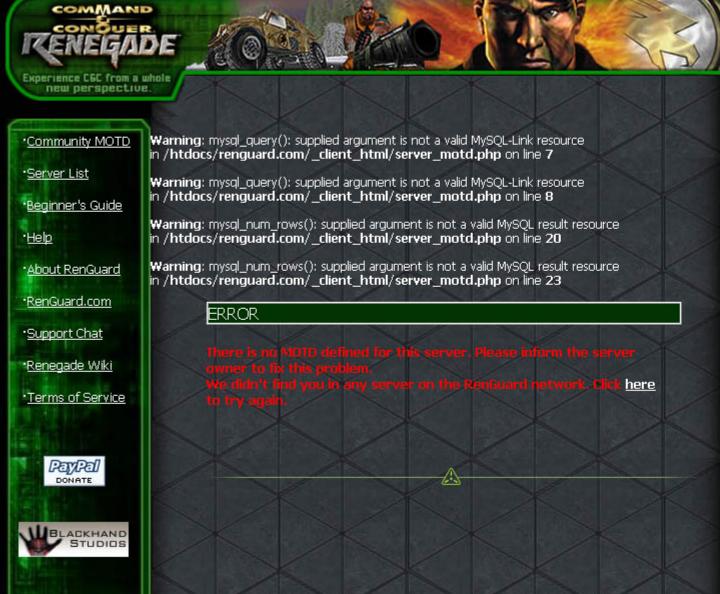

## Subject: Strange RG Errors

Posted by Creed3020 on Sat, 24 Feb 2007 22:27:58 GMT

View Forum Message <> Reply to Message

I was exiting out of my Renguard today and its window was full of SQL errors.

See attached screenshot for details.

I am using the latest BETA.

File Attachments
1) rg-error.jpg, downloaded 429 times

Page 1 of 3 ---- Generated from

Command and Conquer: Renegade Official Forums

- [14:28] Welcome to RenGuard, xbulletsx!
- [14:28] To launch Renegade, please click 'Renegade'.
- [14:28] WARNING: Model Textures (Skins) have been detected on your client! You will not be able to join a pure server.
- [14:28] You have joined End of Evolution AOW
- [14:55] You have left server End of Evolution AOW.

Renegade Options

Subject: Re: Strange RG Errors Posted by Carrierll on Sat, 24 Feb 2007 23:20:41 GMT

View Forum Message <> Reply to Message

Looks like it's serverside to me. (Do correct me if I'm wrong)

Subject: Re: Strange RG Errors

Posted by Blazer on Sat, 24 Feb 2007 23:53:09 GMT

View Forum Message <> Reply to Message

That was a temporary issue with the RG backend database. Nothing wrong with the client, but thanks for reporting it.

Subject: Re: Strange RG Errors

Posted by Creed3020 on Sun, 25 Feb 2007 02:49:15 GMT

View Forum Message <> Reply to Message

I figured it had to do with the backend not client side.

Not a problem Blazer.