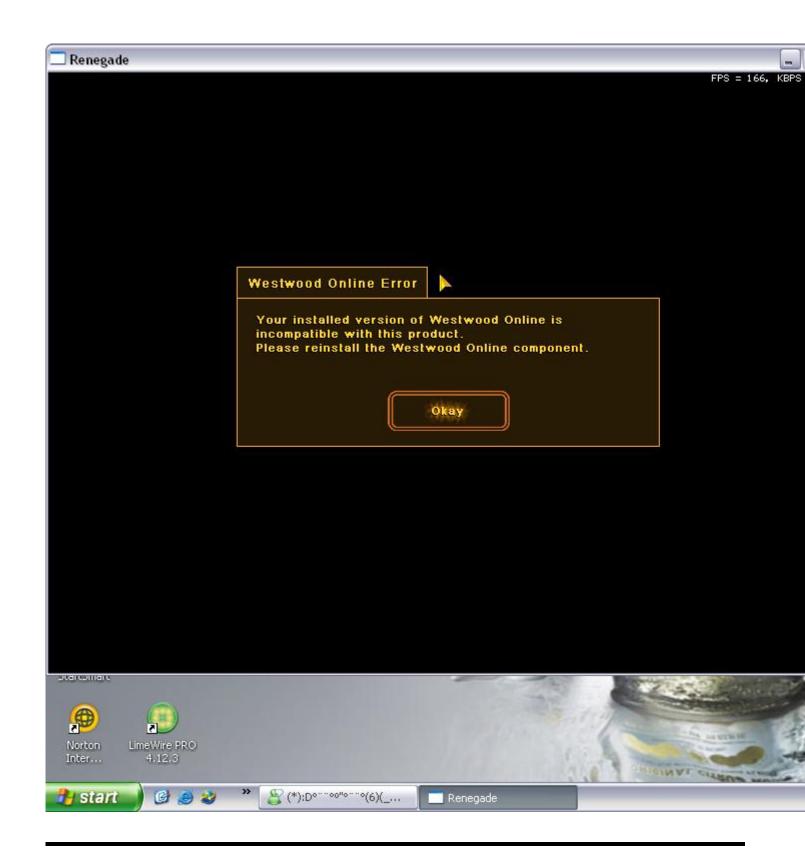

## Subject: I can use some help here Posted by Dave on Thu, 26 Oct 2006 13:12:23 GMT

View Forum Message <> Reply to Message

Well i just delete my server fds from my computer and i am trying to start ren and this is what it says

And i dont have my install cd anymore

File Attachments
1) help.JPG, downloaded 99 times

Subject: Re: I can use some help here Posted by futura83 on Thu, 26 Oct 2006 13:26:57 GMT

View Forum Message <> Reply to Message