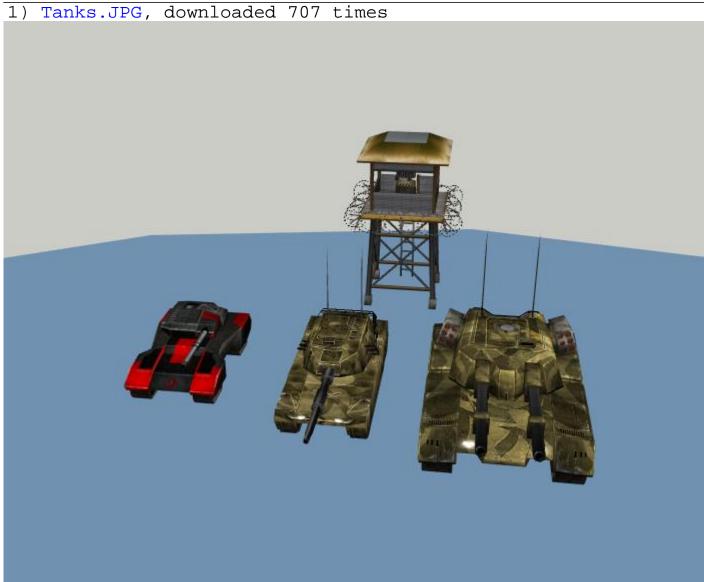

Subject: Unknown tank models

Posted by Spetz5 on Sat, 09 Sep 2006 01:53:48 GMT

View Forum Message <> Reply to Message

Hello, I found these 4 models, and was wondering if they were created by anyone?

If so, Can I get permission to use them in various maps with credit to the creator?

View Forum Message <> Reply to Message

isn't that meduim tank already in always.dat?

in a animation it is

Subject: Re: Unknown tank models

Posted by futura83 on Sat, 09 Sep 2006 08:20:31 GMT

View Forum Message <> Reply to Message

whats the dif between ther med/mammy in that picture compared to the ones in the game?

Subject: Re: Unknown tank models

Posted by LR01 on Sat, 09 Sep 2006 08:23:10 GMT

View Forum Message <> Reply to Message

the lights, on the mammoth the rocketholder colors, and a antenna

Subject: Re: Unknown tank models

Posted by Oblivion165 on Sat, 09 Sep 2006 14:12:07 GMT

View Forum Message <> Reply to Message

That nod tank would rip itself apart.

Subject: Re: Unknown tank models

Posted by OWA on Sat, 09 Sep 2006 20:29:06 GMT

View Forum Message <> Reply to Message

I agree. If it fired the recoil would send the turret spinning.

Subject: Re: Unknown tank models

Posted by LR01 on Sun, 10 Sep 2006 07:52:14 GMT

View Forum Message <> Reply to Message

those GDI models are way cooler then the 1 we have now

Subject: Re: Unknown tank models

Posted by Rev on Sun, 10 Sep 2006 22:58:35 GMT

View Forum Message <> Reply to Message

whats the w3d file name for the guard tower?

Subject: Re: Unknown tank models

Posted by Matix on Sun, 10 Sep 2006 23:14:25 GMT

View Forum Message <> Reply to Message

I have seen the med tank in erm, C&C\_Snow.mix when you buy a med. I haven't seen that mammoth anywhere tho. And, I remember seeing that light tank in unrules newmaps. I just don't know which one tbh.

Subject: Re: Unknown tank models

Posted by LR01 on Mon, 11 Sep 2006 06:40:35 GMT

View Forum Message <> Reply to Message

there is a map where those all models are on, I only dont remember the map

Subject: Re: Unknown tank models

Posted by EatMyCar on Sat, 03 Nov 2007 18:59:22 GMT

View Forum Message <> Reply to Message

Necroing this thread, yeah its bad, but, anybody happen to have this Mammoth Tank model?

Subject: Re: Unknown tank models