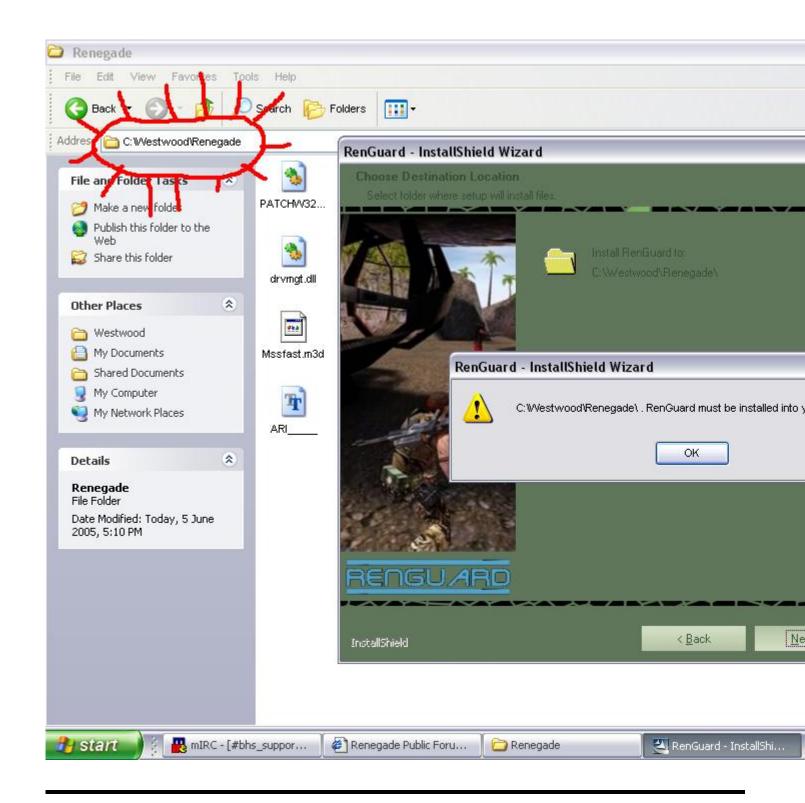

Subject: Help installing Posted by cloneNXC on Sun, 05 Jun 2005 07:47:40 GMT

View Forum Message <> Reply to Message

I just reinstalled Renegade because it was loading really slow. I think because i didn't un-install renguard first now when i go to install it i accept everything and then when I chose the directory(which was the right one) i get a message that say "Renguard must be installed into your renegade directory" wtf, it is. Please help.

(notice in the picture i have the renegade directory)

## File Attachments

1) Renguard.JPG, downloaded 357 times

Subject: Re: Help installing

Posted by cmatt42 on Sun, 05 Jun 2005 18:25:14 GMT

View Forum Message <> Reply to Message

Backup all your Rengade textures and maps, and reinstall Renegade, the patch, RG, CP1, etc., and see how that works.