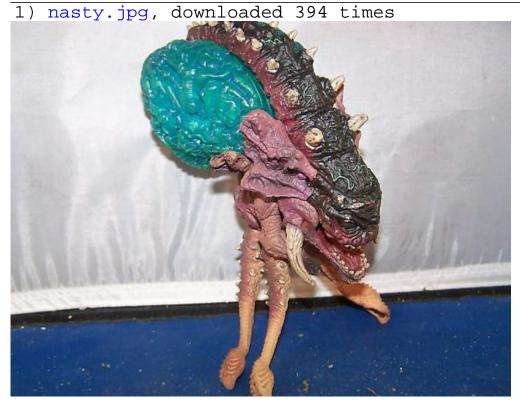

Subject: StarCraft creature ID

Posted by Starbuzzz on Wed, 09 Mar 2011 02:28:48 GMT

View Forum Message <> Reply to Message

Is this creature remotely related to StarCraft? I can't think of which Zerg unit looks like it.

Can't be the Overlord or the Devourer for sure.

## edit:

I think the seller is mistaken; just went thru both my Prima StarCraft strategy guides looking at Zerg units' pictures...can't find anything similar.