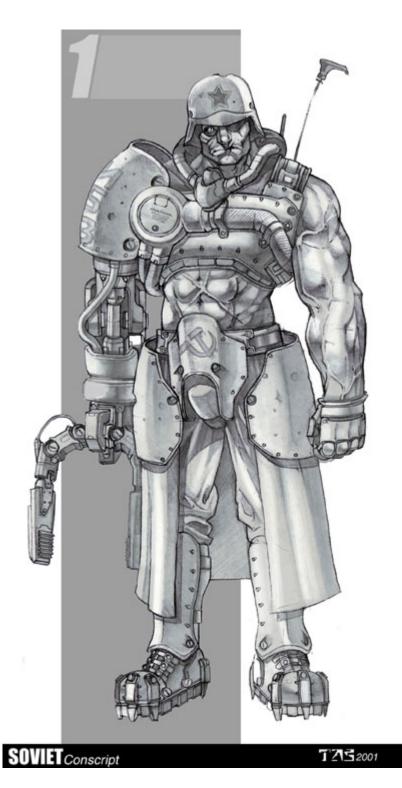

3) Soviet\_Lone\_Original.jpg, downloaded 404 times

4) Soviet\_Conscript\_Original.jpg, downloaded 410 times

5) Allied\_Seal-2\_Original.jpg, downloaded 423 times

ALLIEDSeal TZ52001

6) Allied\_Seal-1\_Original.jpg, downloaded 398 times