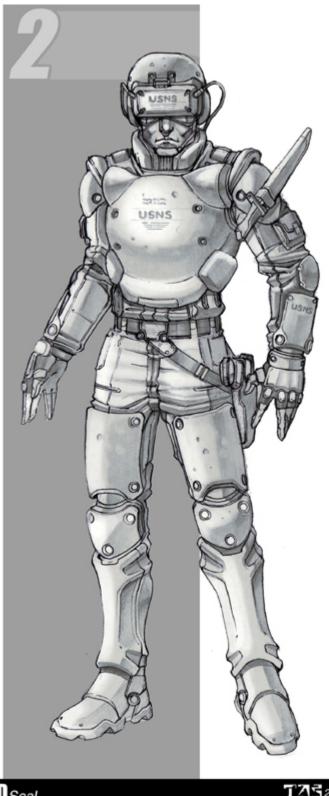

3) Soviet\_Lone\_Original.jpg, downloaded 404 times

4) Soviet\_Conscript\_Original.jpg, downloaded 410 times

5) Allied\_Seal-2\_Original.jpg, downloaded 423 times

ALLIEDSeal TZ52001

6) Allied\_Seal-1\_Original.jpg, downloaded 398 times