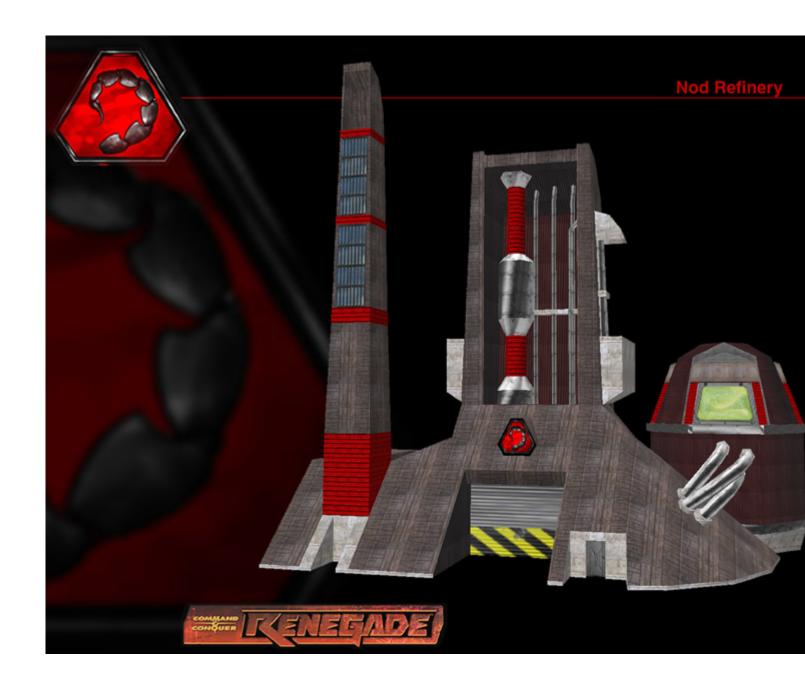

| View Forum Message <> Reply to Message                                                                                             |
|------------------------------------------------------------------------------------------------------------------------------------|
| There are some gigantic building models i want. unfort., that they only put the conyard, gdi ref and gdi com into the filepackage: |
| Adv PP:                                                                                                                            |
| Nod ComCenter:                                                                                                                     |
| Nod Ref 1:                                                                                                                         |
| Nod Ref 2:                                                                                                                         |
|                                                                                                                                    |
| File Attachments                                                                                                                   |
| 1) Concept_Nod_ComCenter.jpg, downloaded 57 times                                                                                  |
| Page 1 of 5 Generated from Command and Conquer: Renegade Official Forums                                                           |