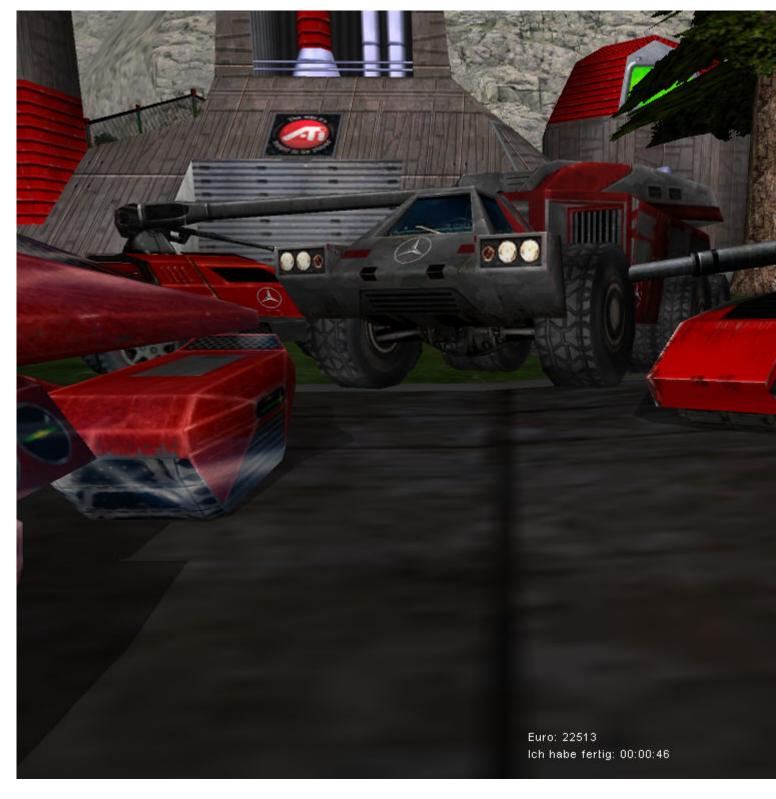

Then I decided to transform my thoughts into Skins. Feel free to DL them. BTW, you can easily change the reflogos, just exchange their names. In case you are using Intel+Ati... like you see on this picture.