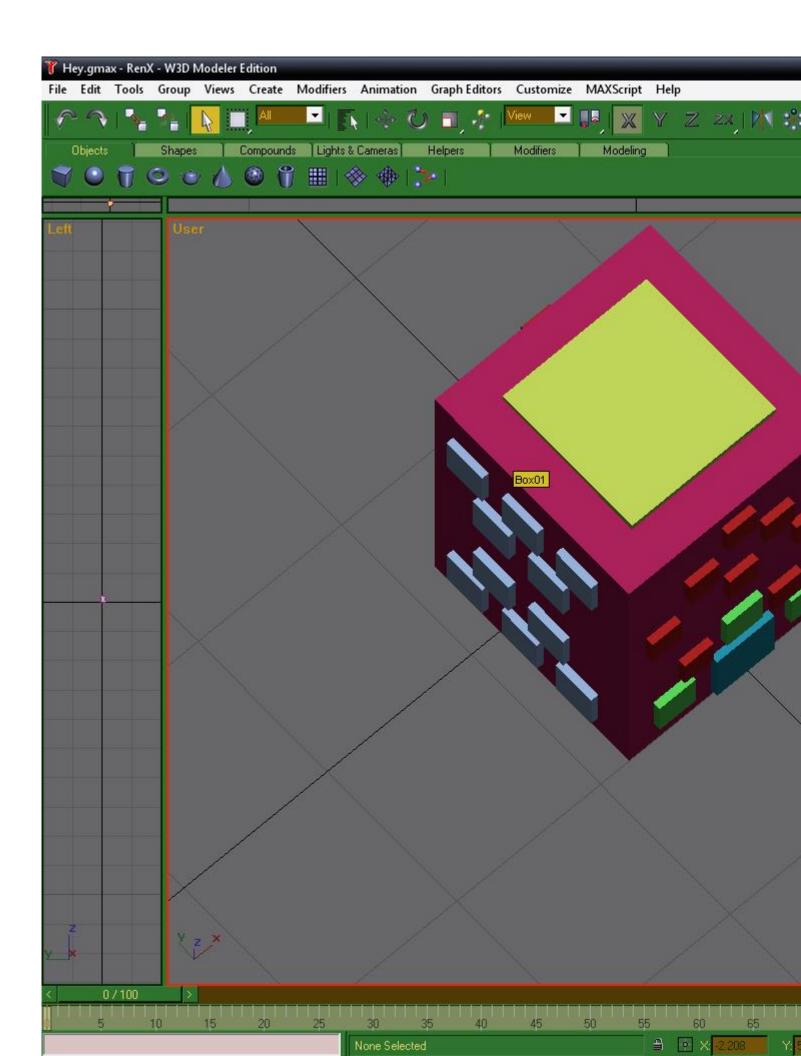

ok how do i gut 42 boxes out of 1 box that will make a tower

i use what you use for tunnels but it only cuts 1 box and if you try cut another it cuts that and puts over back

and i trye by connecting them all together that makes 1 box but when i do that it dosent cut the middleones to make it a empty tower

heres ss of what im trying to do