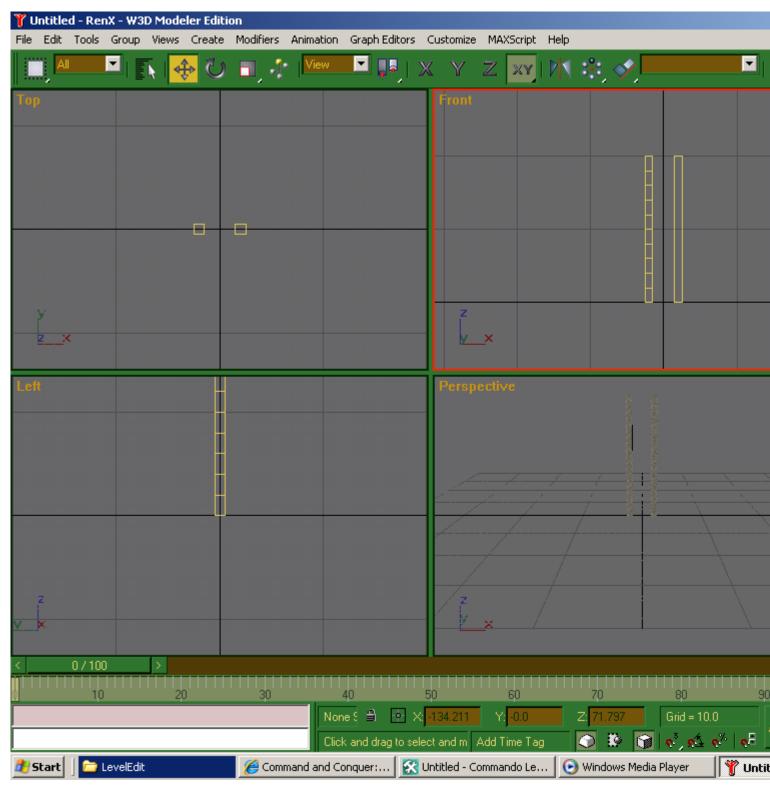

So as you can see I have to pillars and fog turned way up. They are the same dimension as each other, distance from the zero axis (one is negative obviously but it doesn't matter), and EXACT same texture. But still one is extremely foggy.

And as I get closer to the bottom:

The right one starts to un fog. I wonder what would cause that? Maybe something in RenX. Lets see:

And the left one:

Oh, the left one seems to have its segments jacked way up 10 times more in fact. So it looks like fog level is controlled per segment. So as you reach that segment the fog level it set to match your distance away from it (also this same deal applies for lighting, the more segments the terrain has, the better the shadows it casts will look, but in turn the slower the game will run).