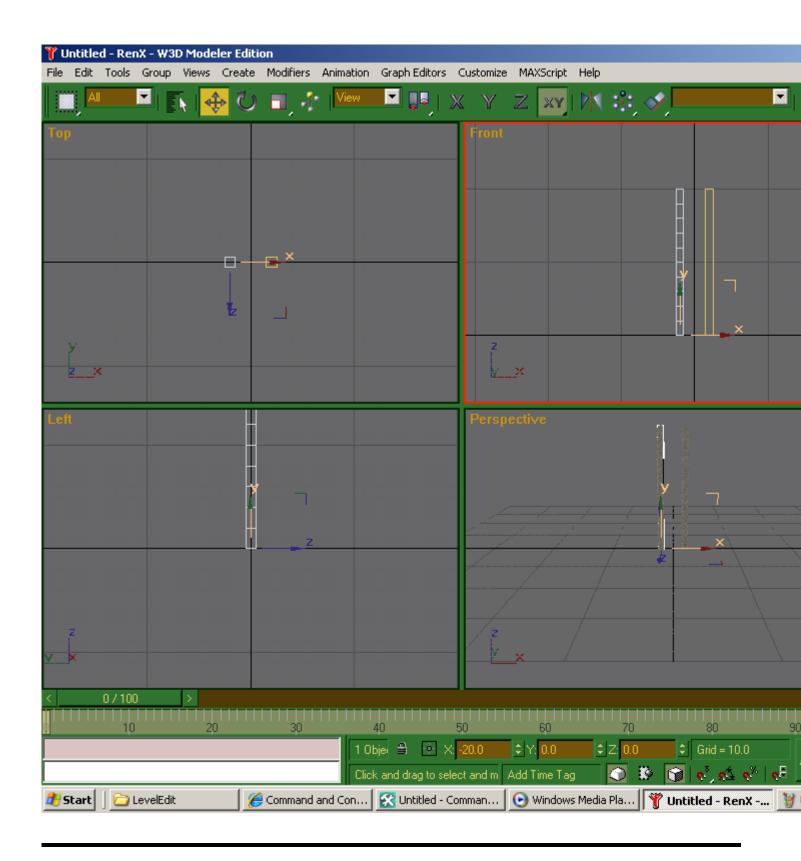

So as you can see I have to pillars and fog turned way up. They are the same dimension as each other, distance from the zero axis (one is negative obviously but it doesn't matter), and EXACT same texture. But still one is extremely foggy.

And as I get closer to the bottom:

The right one starts to un fog. I wonder what would cause that? Maybe something in RenX. Lets see:

And the left one:

Oh, the left one seems to have its segments jacked way up 10 times more in fact. So it looks like fog level is controlled per segment. So as you reach that segment the fog level it set to match your distance away from it (also this same deal applies for lighting, the more segments the terrain has, the better the shadows it casts will look, but in turn the slower the game will run).