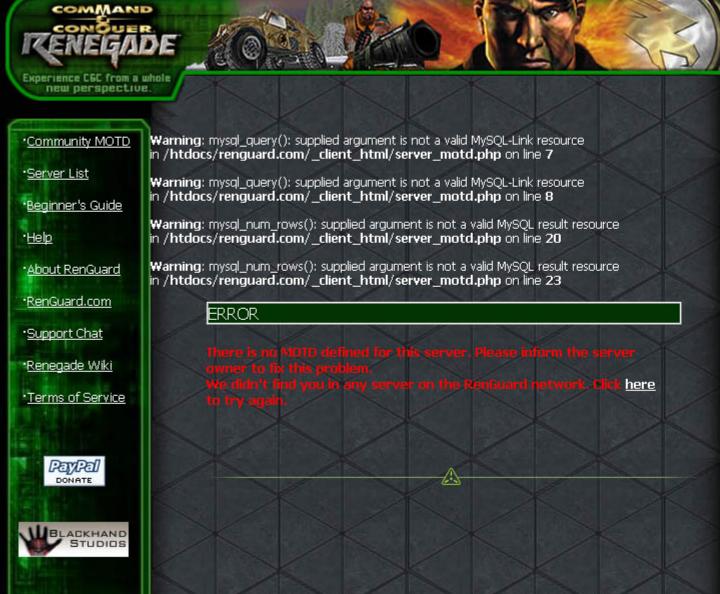

## Subject: Strange RG Errors

Posted by Creed3020 on Sat, 24 Feb 2007 22:27:58 GMT

View Forum Message <> Reply to Message

I was exiting out of my Renguard today and its window was full of SQL errors.

See attached screenshot for details.

I am using the latest BETA.

File Attachments
1) rg-error.jpg, downloaded 360 times

Page 1 of 2 ---- Generated from

Command and Conquer: Renegade Official Forums

- [14:28] Welcome to RenGuard, xbulletsx!
- [14:28] To launch Renegade, please click 'Renegade'.
- [14:28] WARNING: Model Textures (Skins) have been detected on your client! You will not be able to join a pure server.
- [14:28] You have joined End of Evolution AOW
- [14:55] You have left server End of Evolution AOW.