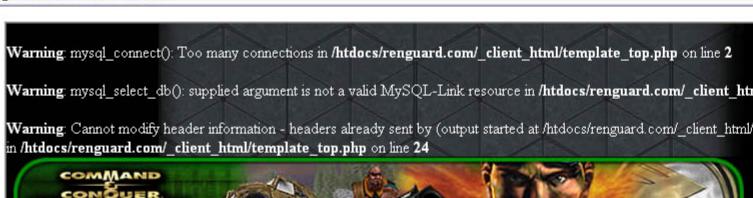

## Subject: Strange RG Errors

Posted by Creed3020 on Sat, 24 Feb 2007 22:27:58 GMT

View Forum Message <> Reply to Message

I was exiting out of my Renguard today and its window was full of SQL errors.

See attached screenshot for details.

I am using the latest BETA.

File Attachments
1) rg-error.jpg, downloaded 360 times

Page 1 of 2 ---- Generated from

Command and Conquer: Renegade Official Forums

- [14:28] Welcome to RenGuard, xbulletsx!
- [14:28] To launch Renegade, please click 'Renegade'.
- [14:28] WARNING: Model Textures (Skins) have been detected on your client! You will not be able to join a pure server.
- [14:28] You have joined End of Evolution AOW
- [14:55] You have left server End of Evolution AOW.