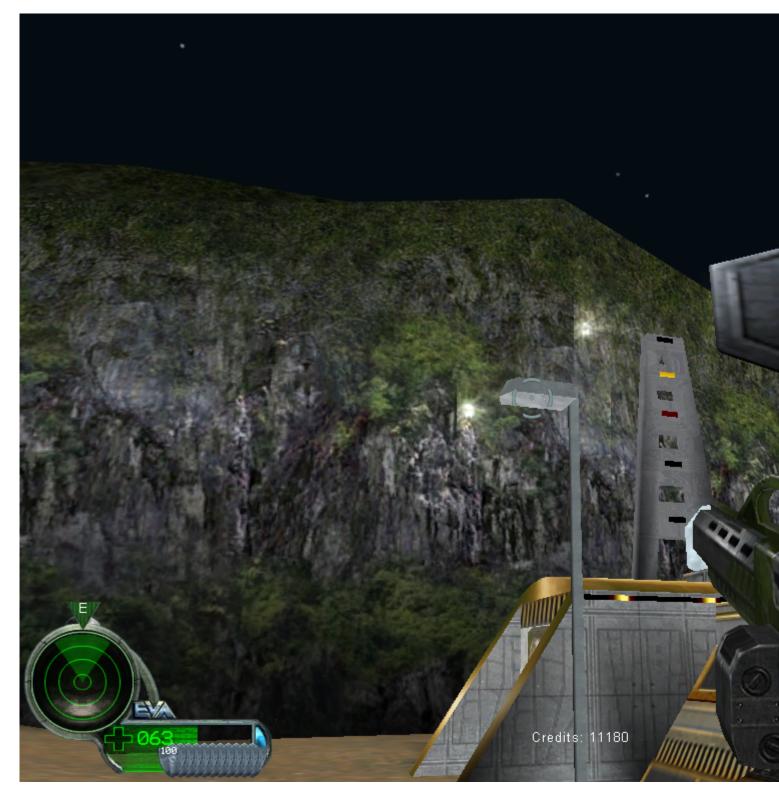

Subject: Re: scripts.dll 3.1.1 is out

Posted by Jerad2142 on Thu, 11 Jan 2007 22:07:50 GMT

View Forum Message <> Reply to Message

I still get the lens flare scrolling glitch, but it only happens when ever you get you targeting reticle directly over the center of a lens flare:

Actually in the time it took me to up load those I have just been running through renegades levels, and I'm starting to think it happens when the Suns lens flare is close to another type of lens flare. The sun in those pics is behind the rocks (or the moon).