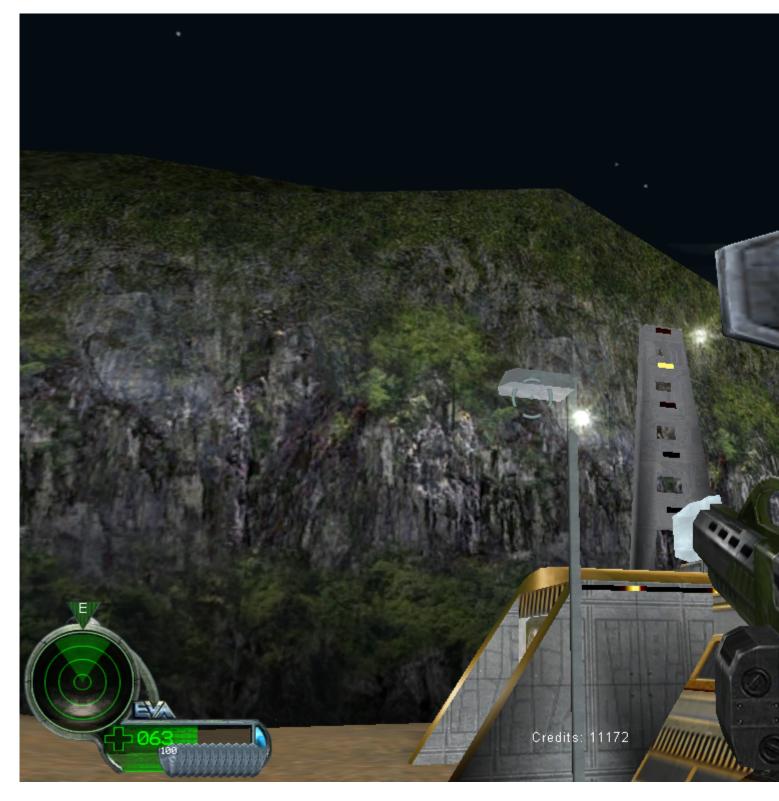

Subject: Re: scripts.dll 3.1.1 is out

Posted by Jerad2142 on Thu, 11 Jan 2007 22:07:50 GMT

View Forum Message <> Reply to Message

I still get the lens flare scrolling glitch, but it only happens when ever you get you targeting reticle directly over the center of a lens flare:

Actually in the time it took me to up load those I have just been running through renegades levels, and I'm starting to think it happens when the Suns lens flare is close to another type of lens flare. The sun in those pics is behind the rocks (or the moon).