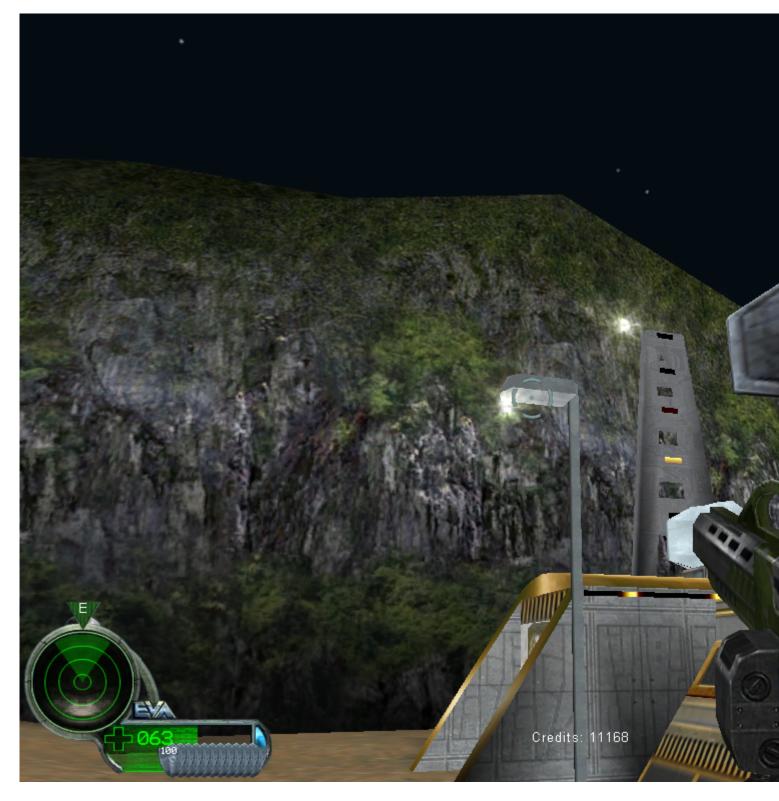

Subject: Re: scripts.dll 3.1.1 is out

Posted by Jerad2142 on Thu, 11 Jan 2007 22:07:50 GMT

View Forum Message <> Reply to Message

I still get the lens flare scrolling glitch, but it only happens when ever you get you targeting reticle directly over the center of a lens flare:

Actually in the time it took me to up load those I have just been running through renegades levels, and I'm starting to think it happens when the Suns lens flare is close to another type of lens flare. The sun in those pics is behind the rocks (or the moon).