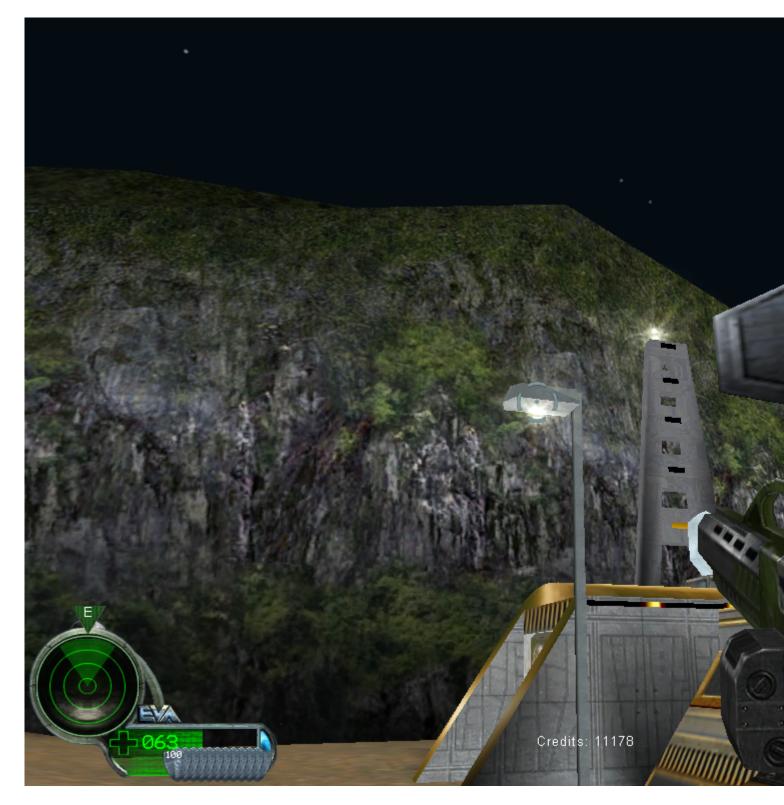

Subject: Re: scripts.dll 3.1.1 is out

Posted by Jerad2142 on Thu, 11 Jan 2007 22:07:50 GMT

View Forum Message <> Reply to Message

I still get the lens flare scrolling glitch, but it only happens when ever you get you targeting reticle directly over the center of a lens flare:

Actually in the time it took me to up load those I have just been running through renegades levels, and I'm starting to think it happens when the Suns lens flare is close to another type of lens flare. The sun in those pics is behind the rocks (or the moon).