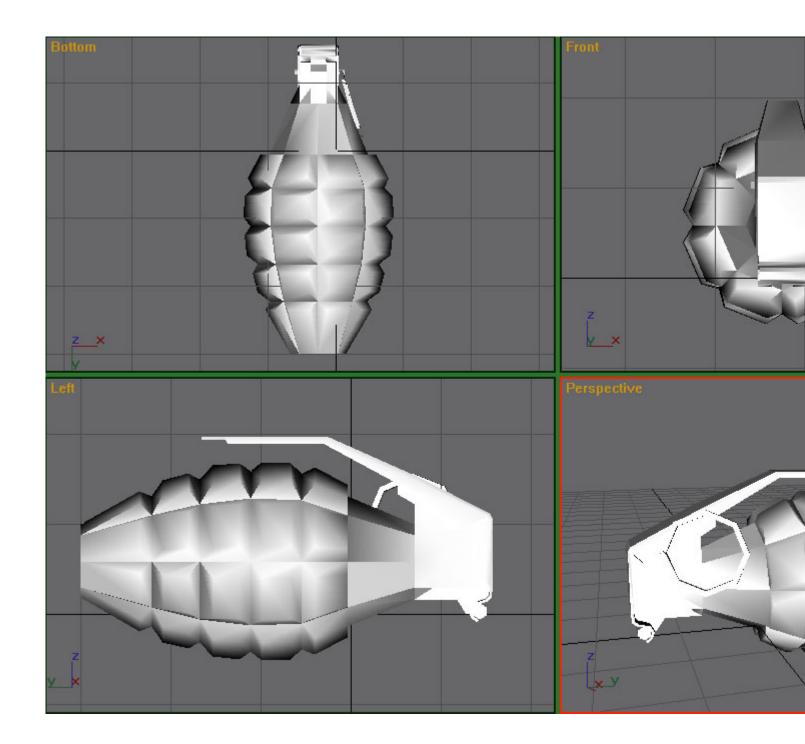

No, you are a liar. You didn't make that model, I did.

I just took a screenshot of the version of my grenade model that is in RenAlert/APB from Gmax, with the texture off.

Notice how "your" grenade has the exact same shape, and polygon structure and shading as mine? Yeah, that's not coincidence.

My grenade:

## File Attachments

1) mygrenade.jpg, downloaded 624 times

Page 1 of 2 ---- Generated from

Command and Conquer: Renegade Official Forums