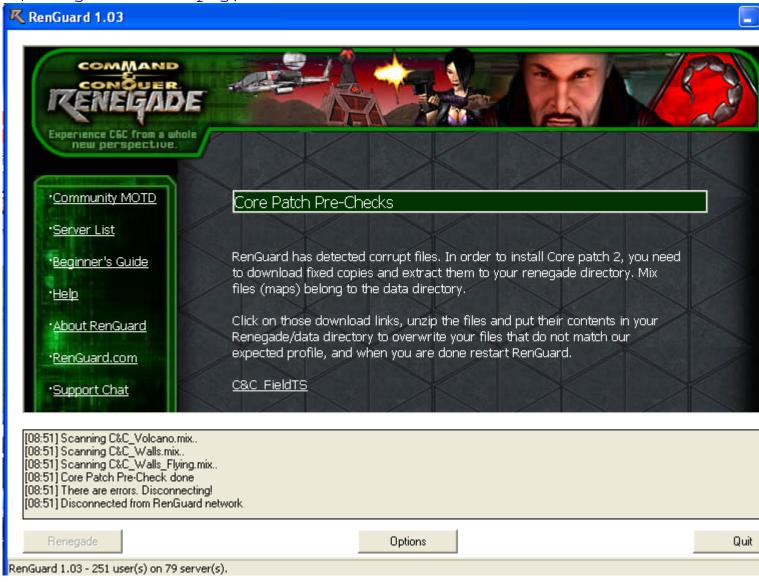

Subject: playing renguard

Posted by Tarkan88 on Sat, 06 May 2006 12:55:58 GMT

View Forum Message <> Reply to Message

when i try to lunch renegade ren guard wont work connects and then disconnects what migh be the problem "08:47] Scanning C&C\_Walls.mix..

[08:47] Scanning C&C\_Walls\_Flying.mix..

[08:47] Core Patch Pre-Check done

[08:47] There are errors. Disconnecting!

[08:47] Disconnected from RenGuard network "like this what and where is the eror i complitly uninstal renegade and ren guard and installed back still same problem persist what might be the problem?/.