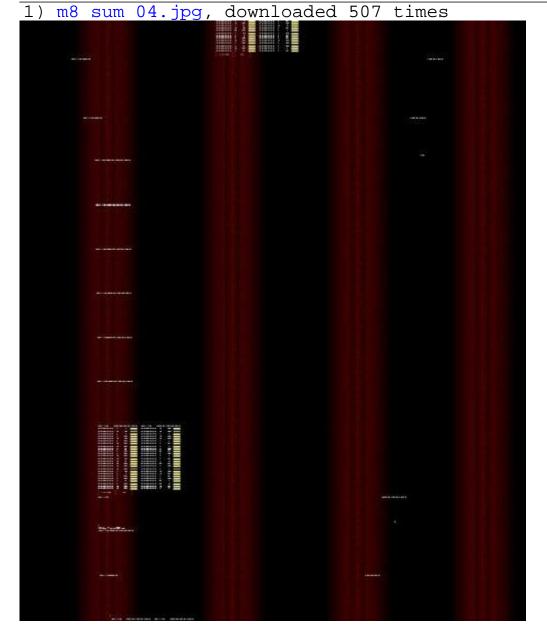

Subject: renchat2.westwood.com/renegade/game\_results\_Why Is It Jacked up? Posted by mision08 on Sat, 01 Apr 2006 18:02:11 GMT

View Forum Message <> Reply to Message

Can anyone tell me why my summary page is messed up? From 2-26-05 through the first game on 6-14-05 the page is fine. If you notice on pic06 the date jumps from 12-04-05 to 4-01-06 (the last game I played)

four months of games are in limbo somewhere. Any help will be appreciated. Thanks

http://renchat2.westwood.com/renegade/game\_results/mision08\_individual\_summary\_shell.shtml

I have included a few pics of what I see, zoomed out.

## File Attachments

| 18 sum 0:           | 2.jp     | , , C     | 141294180 | aded 253            | tim        | 609     | 141314330 |
|---------------------|----------|-----------|-----------|---------------------|------------|---------|-----------|
| 06/08/2005 04:44:47 | 1        | 2356      | 141294428 | 06/08/2005 21:54:32 | -15        | 913     | 141315468 |
| 06/08/2005 04:45:49 | -4       | 316       | 141294413 | 06/09/2005 00:39:44 | -12        | 89      | 141319501 |
| 06/08/2005 05:16:08 | 10       | 7892      | 141294906 | 06/09/2005 00:25:07 | 0          | 114     | 141319159 |
| 06/08/2005 05:48:40 | 0        | 1069      | 141295305 | 06/09/2005 00:53:24 | -3         | 699     | 141319825 |
| 06/08/2005 06:00:19 | 0        | 12611     | 141295442 | 06/09/2005 01:08:49 | -3         | 447     | 141320178 |
| 06/08/2005 06:28:05 | 1        | 4274      | 141295782 | 06/09/2005 01:20:22 | -3         | 0       | 141320359 |
| 06/08/2005 06:28:10 | 2        | 2281      | 141295829 | 06/09/2005 01:10:29 | 74         | 1751    | 141320255 |
| 06/08/2005 18:53:27 | 66       | 3724      | 141309583 | 06/09/2005 02:02:39 | 0          | 0       | 141321462 |
| 06/08/2005 19:03:38 | 8        | 2306      | 141309878 | 06/09/2005 02:17:22 | 75         | 2677    | 141321716 |
| 06/08/2005 19:15:21 | 6        | 434       | 141310210 | 06/09/2005 02:31:54 | 0          | 0       | 141322012 |
| Previous            | N        | ext       |           |                     |            |         |           |
| Date & Time         | adder Pt | s Game Pt | s Game ID | Date & Time         | Ladder Pts | Game Pt | s Game ID |
| 06/09/2005 02:46:07 | 0        | 14        | 141322304 | 06/10/2005 04:10:59 | 36         | 2520    | 141355084 |
| 06/09/2005 02:33:28 | 0        | 2025      | 141322044 | 06/10/2005 05:00:44 | -1         | 453     | 141355813 |
| 06/09/2005 03:07:21 | -1       | 2186      | 141322704 | 06/10/2005 04:50:30 | 0          | 0       | 141355688 |
| 06/09/2005 03:18:44 | -2       | 1954      | 141323054 | 06/10/2005 04:40:29 | 5          | 120     | 141355513 |
| 06/09/2005 04:57:15 | 2        | 1559      | 141324722 | 06/10/2005 04:28:51 | 0          | 326     | 141355380 |
| 06/09/2005 05:01:37 | -12      | 172       | 141324807 | 06/10/2005 05:09:21 | -8         | 429     | 141355992 |
| 06/09/2005 05:26:19 | 0        | G         | 141325139 | 06/10/2005 05:18:36 | -1         | 455     | 141356156 |
| 06/09/2005 05:30:33 | 182      | 1504      | 141325240 | 06/10/2005 05:17:14 | 14         | 235     | 141356184 |
| 06/09/2005 05:52:58 | 0        | 120       | 141325563 | 06/10/2005 05:06:28 | 0          | 270     | 141355893 |
| 06/09/2005 06:09:18 | -1       | 582       | 141325749 | 06/11/2005 00:57:44 | 0          | 0       | 141383622 |
| 06/09/2005 06:13:51 | 1        | 818       | 141325798 | 06/11/2005 01:03:53 | 0          | 0       | 141383769 |
| 06/09/2005 06:21:50 | 6        | 2348      | 141325890 | 06/11/2005 01:04:37 | 3          | 529     | 141383795 |
| 06/09/2005 06:32:05 | 0        | 0         | 141325930 | 06/11/2005 00:56:02 | 2          | 192     | 141383578 |
| 06/09/2005 06:47:55 | 15       | 1215      | 141326133 | 06/11/2005 01:25:34 | 1          | 2016    | 141384286 |
| 06/09/2005 07:00:18 | 0        | 40        | 141326202 | 06/11/2005 01:14:38 | -3         | 99      | 141384040 |
| 06/09/2005 07:43:51 | -4       | 603       | 141326561 | 06/11/2005 00:20:04 | 0          | 100     | 141382696 |
| 06/09/2005 07:40:35 | 311      | 1630      | 141326567 | 06/11/2005 01:15:08 | 0          | 0       | 141384205 |
| 06/09/2005 09:51:14 | 2        | 619       | 141329678 | 06/11/2005 04:25:55 | 3          | 2194    | 141388153 |
| 06/09/2003 09:37:54 | 0        | 0         | 141329487 | 06/11/2005 04:21:56 | 0          | 160     | 141388142 |
| 06/09/2005 09:55:18 | 0        | 2763      | 141329725 | 06/11/2005 04:59:42 | 1          | 144     | 141388874 |
| 06/09/2005 10:25:45 | 36       | 2634      | 141330084 | 06/11/2005 05:05:58 | -1         | 2582    | 141388986 |
| 06/10/2005 02:27:06 | 6        | 2859      | 141352918 | 06/11/2005 05:19:05 | 0          | 3433    | 141389214 |
| 06/10/2005 03:33:39 | 3        | 29        | 141354341 | 06/11/2005 05:58:33 | 0          | 2472    | 141389937 |
| 06/10/2005 03:43:23 | 55       | 2774      | 141354523 | 06/11/2005 05:44:52 | 0          | 0       | 141389758 |
| 06/10/2005 04:02:12 | 0        | 51        | 141354870 | 06/14/2005 20:31:24 | 3          | 683     | 141524491 |