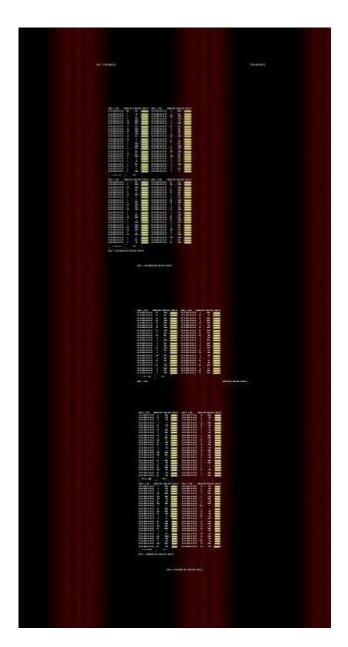

Subject: renchat2.westwood.com/renegade/game\_results\_Why Is It Jacked up? Posted by mision08 on Sat, 01 Apr 2006 18:02:11 GMT

View Forum Message <> Reply to Message

Can anyone tell me why my summary page is messed up? From 2-26-05 through the first game on 6-14-05 the page is fine. If you notice on pic06 the date jumps from 12-04-05 to 4-01-06 (the last game I played)

four months of games are in limbo somewhere. Any help will be appreciated. Thanks

http://renchat2.westwood.com/renegade/game\_results/mision08\_individual\_summary\_shell.shtml

I have included a few pics of what I see, zoomed out.

3) M8 sum 03.jpg, downloaded 259 times

4) m8 sum 05.jpg, downloaded 252 times

5) m8 sum 06.jpg, downloaded 252 times

| 02:35:14                   | 91   | 2819  | 2836062 | 2005<br>16:09:05           | 21  | 1500 | <u>2892118</u> |
|----------------------------|------|-------|---------|----------------------------|-----|------|----------------|
| 11/29/<br>2005<br>02:42:59 | 120  | 1539  | 2836150 | 12/03/<br>2005<br>16:17:01 | 10  | 204  | <u>2892226</u> |
| 11/29/<br>2005<br>03:13:16 | -6   | 1114  | 2836490 | 12/03/<br>2005<br>16:28:17 | 28  | 1804 | 2892338        |
| 11/29/<br>2005<br>03:01:59 | 0    | 0     | 2836350 | 12/04/<br>2005<br>03:24:24 | 1   | 239  | 2896910        |
| 11/30/<br>2005<br>02:45:45 | 0    | 20    | 2847810 | 12/04/<br>2005<br>03:33:06 | -1  | 969  | 2897090        |
| 11/30/<br>2005<br>03:14:53 | 136  | 10950 | 2848098 | 12/04/<br>2005<br>03:47:02 | 21  | 1143 | 2897298        |
| 12/01/<br>2005<br>03:33:14 | -9   | 682   | 2860158 | 12/04/<br>2005<br>03:59:40 | 1   | 232  | 2897490        |
| 12/01/<br>2005<br>03:45:04 | 0    | 506   | 2860302 | 12/04/<br>2005<br>04:04:45 | -15 | 267  | 2897574        |
| 12/01/<br>2005<br>03:49:58 | 136  | 3127  | 2860342 | 12/04/<br>2005<br>04:14:11 | 28  | 1537 | 2897738        |
| 12/01/<br>2005<br>04:40:10 | 36   | 842   | 2860794 | 04/01/<br>2006<br>07:42:17 | 10  | 420  | 6252790A>      |
| Prev                       | ious |       | Next    |                            |     |      |                |