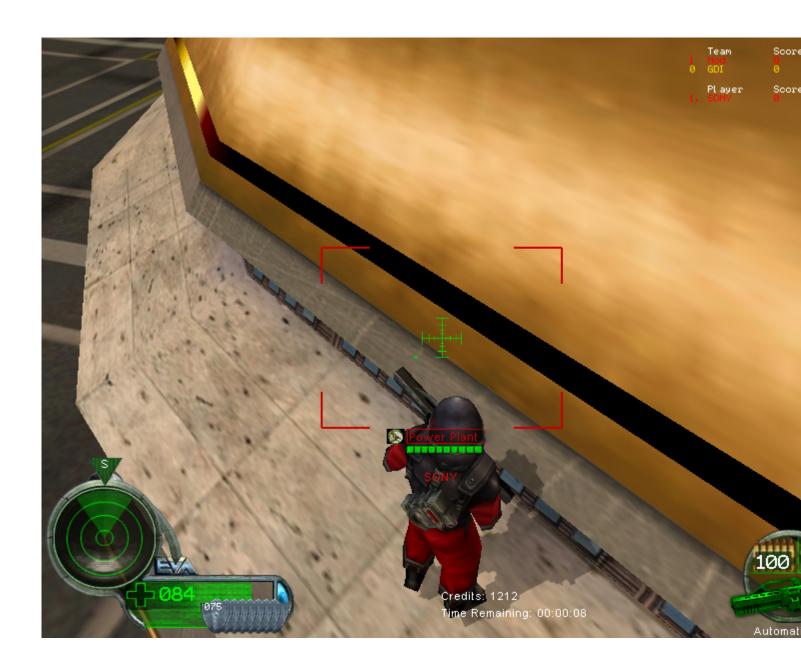

and for the PP that i just found:

It'd be pretty hard to find and to have a lot of hotwire on those places (except for the pp... i'm not sure if you can disarm it from the ground.