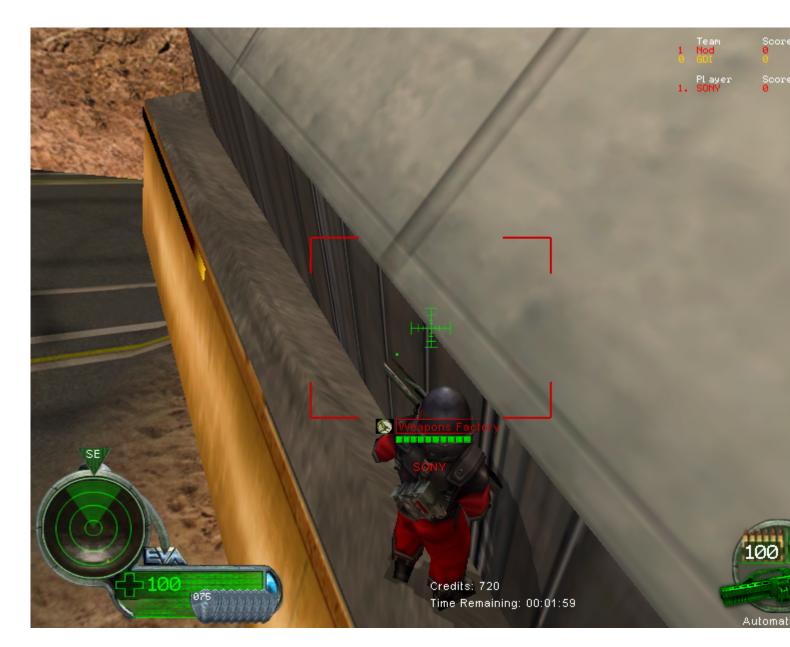

Subject: Re: nod stragedy

Posted by Feetseek on Tue, 07 Mar 2006 02:42:36 GMT

View Forum Message <> Reply to Message

Nuking a GDI weapons factory on a flying map is pretty easy since there are special spots that of off the side of the building. Such as: