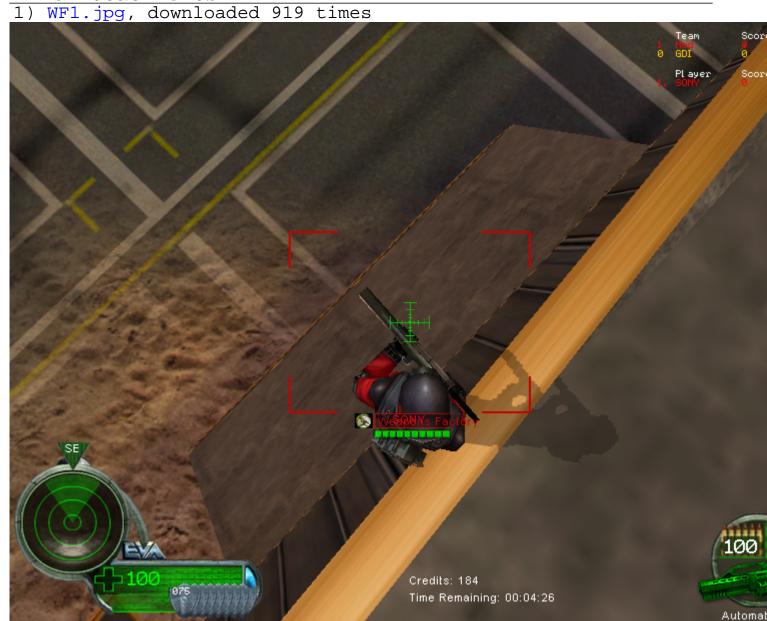

Subject: Re: nod stragedy

Posted by Feetseek on Tue, 07 Mar 2006 02:42:36 GMT

View Forum Message <> Reply to Message

Nuking a GDI weapons factory on a flying map is pretty easy since there are special spots that of off the side of the building. Such as: